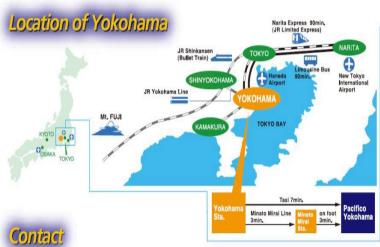

## 2019 MICROWAVE WORKSHOPS & EXHIBITION

Microwave Technologies Enabling the Future of IoT Society

Date: November 27 to 29, 2019

Venue: Pacifico Yokohama, Kanagawa, Japan

URL https://apmc-mwe.org/mwe2019/