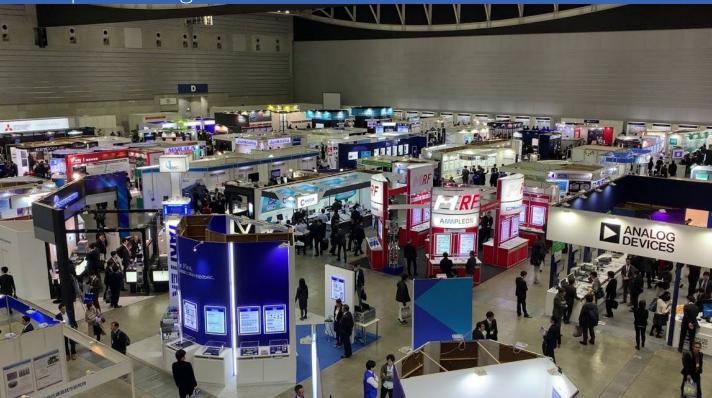

## Exhibit Profile:

- Japan's largest Microwave Exhibition, which has been held every year since 1991, to support the microwave industry.
- More than 100 companies exhibit their latest products and services, such as device circuit components, materials, radio application, the substrate to microwave systems, measuring instruments, evaluation systems, EDA, etc.
- Over 5,000 visitors are expected to attend the three-day exhibition and workshop.
- There is a university exhibition area, where universities and laboratories will present their recent researches.
- About 30 technical workshops on microwave technology will be held at the venue on the same days, most of which will be presented in Japanese language.

The beginners and professionals of microwave technologies are welcome!

Many of the attendees are engineers and researchers from various fields as follows:

- 5G, IoT, ITS, wireless power transmission
- Microwave, millimeter wave and terahertz wave bands, device, circuit, antenna and system
- Measurements, simulation, EMC, new electromagnetic applications

We also have attendees from microwave-related organizations and companies as follows:

- Universities, colleges, and research institutions
- Venture companies looking for new businesses in the microwave industry